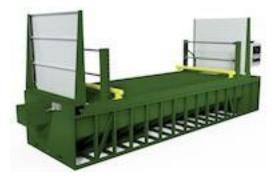

## Automatic Undercarriage/Wheel Wash System MODEL HE-AUWS/W

HE-AUWS/W Automatic Undercarriage/Wheel Wash System solves the difficult task of removing heavy mud and dirt soil loads from undercarriage and sides of vehicles and machinery. Capable of washing vehicles to 15' wide, this drive over system is fully automatic and self-cleaning. Sensors detect the approaching vehicle and control system start and run time.

Designed to be installed at job site vehicle and equipment exits to control track out.

- 208/230 Volt 3-P 60 Hz
- 530 GPM flow rate for undercarriage and wheel wash
- Full undercarriage wash and exterior sides and wheels up to 50"
- Drive through wheel guides
- 6' high overspray walls
- Photo eye activation system
- 15'-3" maximum drive over track width
- Drag conveyor removes collected solids

## **Optional Features:**

- 460 Volt. 3-P. 60 Hz
- 50 Hz electrical available
- 700 GPM flow that includes tunnel spray arch (side and top wash)
- 8' and 14' wall height options
- · Tank heater
- Full tank skirting
- Track vehicle configuration

## Specification:

- 208/230 Volt 3-P 60 Hz
- Dimensions: 28'L x 7'2"W x 7'9"H
- Dry weight: 10,500 LBS
- Water holding capacity: 2650 Gallons