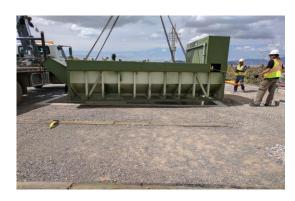

## Automatic Undercarriage/Wheel Wash System MODEL HE-AUWS/W

HE-AUWS/W Automatic Undercarriage/Wheel Wash System solves the difficult task of removing heavy mud and dirt soil loads from undercarriage and sides of vehicles and machinery. Capable of washing vehicles to 15' wide, this drive over system is fully automatic and self-cleaning. Sensors detect the approaching vehicle and control system start and run time.

Designed to be installed at job site vehicle and equipment exits to control track out.

- 208/230 Volt 3-P 60 Hz
- 530 GPM flow rate for undercarriage and wheel wash
- Full undercarriage wash and exterior sides and wheels up to 50"
- Drive through wheel guides
- 6' high overspray walls
- Photo eye activation system
- 15'-3" maximum drive over track width
- Drag conveyor removes collected solids

## Specification:

- 208/230 Volt 3-P 60 Hz
- Dimensions: 28'L x 7'2"W x 7'9"H
- Dry weight: 10,500 LBS
- Water holding capacity: 2650 Gallons