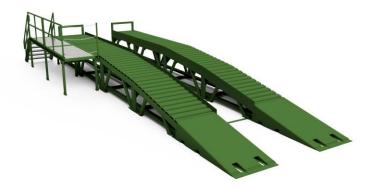

## Inspection Ramp and Deck Model 4XT219

Operational wash-down and agricultural inspection ramps provide access to critical areas that require wash-down and inspection. Install on existing concrete wash racks or Hydropad portable steel wash platforms in drive on / back off or drive over configuration.

Optional portable access platform with ladder and rails allow for safe exit and entry back into vehicles.

## Standard

- Hydropad Inspection Ramps, pair (drive on back off configuration)
- Inspection deck, pair
- FEA tested to 100PSI tire pressure and 60,000LBS/axle