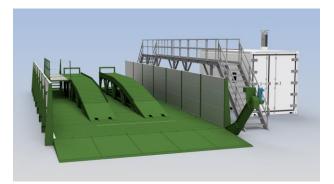

## Inspection Ramp and Deck Model 4XT219

Operational wash-down and agricultural inspection ramps provide access to critical areas that require wash-down and inspection. Install on existing concrete wash racks or Hydropad portable steel wash platforms in drive on / back off or drive over configuration.

Optional portable access platform with ladder and rails allow for safe exit and entry back into vehicles.

## Options

- Concrete (located) Inspection Ramps, pair (drive on back off configuration)
- Hydropad Inspection Ramps, pair (drive on back off configuration)
- Additional sets of Inspection Ramps, pair (drive on/drive off configuration)
- · Additional sets of Inspection Decks, Pair